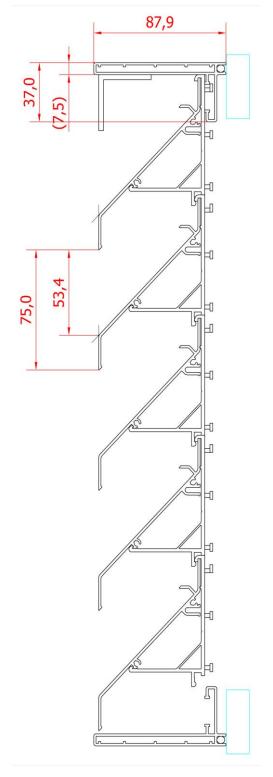

## Technical details LLS75-SM (boxed frame)

Manufacture

- The louvre consists of a square box frame profile.
- The aluminium louvre clips are fitted into the frame profile. The aluminium louvre blades are clipped into the louvre clips.
- The blade height is 107mm & the visual free area is 71%.
- Depth to fit 88mm